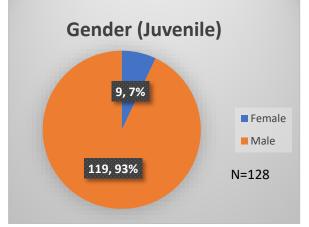

## Daily Data Dashboard – February 23, 2023 Demographics for JTDC Population Thursday Morning Midnight Count

Total # of probation Involved youth<sup>1</sup>: 1,103

 <sup>&</sup>lt;sup>1</sup> Probation Active: Any youth who is pending sentencing with an active social history, has been formally placed on probation or supervision with Cook County Juvenile Probation on the date of the report.
\*Age, Gender and Race for Criminal Court population (N=1) is not represented in this report.
Data sources: cFive Supervisor – Probation Population and RMIS – JTDC Population