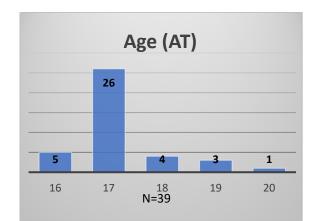

## Daily Data Dashboard – February 23, 2023 Demographics for JTDC Population Thursday Morning Midnight Count

Total # of probation Involved youth<sup>1</sup>: 1,103

 <sup>&</sup>lt;sup>1</sup> Probation Active: Any youth who is pending sentencing with an active social history, has been formally placed on probation or supervision with Cook County Juvenile Probation on the date of the report.
\*Age, Gender and Race for Criminal Court population (N=1) is not represented in this report.
Data sources: cFive Supervisor – Probation Population and RMIS – JTDC Population