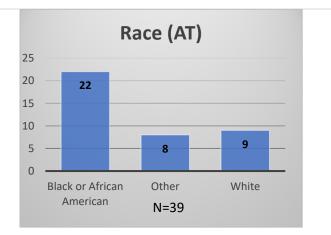

## Daily Data Dashboard – February 23, 2023 Demographics for JTDC Population Thursday Morning Midnight Count

Total # of probation Involved youth<sup>1</sup>: 1,103











 <sup>&</sup>lt;sup>1</sup> Probation Active: Any youth who is pending sentencing with an active social history, has been formally placed on probation or supervision with Cook County Juvenile Probation on the date of the report.
\*Age, Gender and Race for Criminal Court population (N=1) is not represented in this report.
Data sources: cFive Supervisor – Probation Population and RMIS – JTDC Population

Daily Data Dashboard – February 23, 2023 Demographics for JTDC Population Thursday Morning Midnight Count