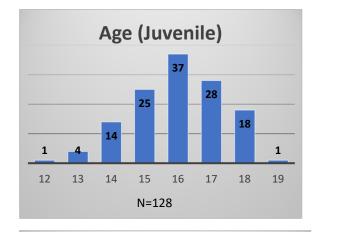

## Daily Data Dashboard – February 23, 2023 Demographics for JTDC Population Thursday Morning Midnight Count

Total # of probation Involved youth<sup>1</sup>: 1,103

 <sup>&</sup>lt;sup>1</sup> Probation Active: Any youth who is pending sentencing with an active social history, has been formally placed on probation or supervision with Cook County Juvenile Probation on the date of the report.
\*Age, Gender and Race for Criminal Court population (N=1) is not represented in this report.
Data sources: cFive Supervisor – Probation Population and RMIS – JTDC Population