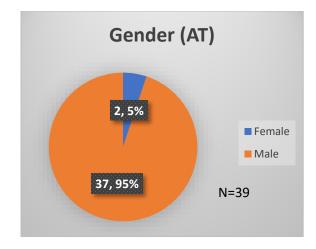

## Daily Data Dashboard – February 23, 2023 Demographics for JTDC Population Thursday Morning Midnight Count

Total # of probation Involved youth<sup>1</sup>: 1,103











 <sup>&</sup>lt;sup>1</sup> Probation Active: Any youth who is pending sentencing with an active social history, has been formally placed on probation or supervision with Cook County Juvenile Probation on the date of the report.
\*Age, Gender and Race for Criminal Court population (N=1) is not represented in this report.
Data sources: cFive Supervisor – Probation Population and RMIS – JTDC Population

Daily Data Dashboard – February 23, 2023 Demographics for JTDC Population Thursday Morning Midnight Count