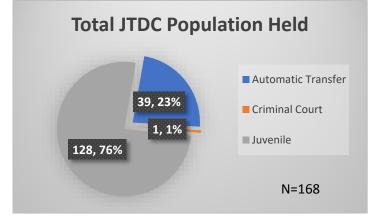

## Daily Data Dashboard – February 23, 2023 Demographics for JTDC Population Thursday Morning Midnight Count

Total # of probation Involved youth<sup>1</sup>: 1,103

 <sup>&</sup>lt;sup>1</sup> Probation Active: Any youth who is pending sentencing with an active social history, has been formally placed on probation or supervision with Cook County Juvenile Probation on the date of the report.
\*Age, Gender and Race for Criminal Court population (N=1) is not represented in this report.
Data sources: cFive Supervisor – Probation Population and RMIS – JTDC Population