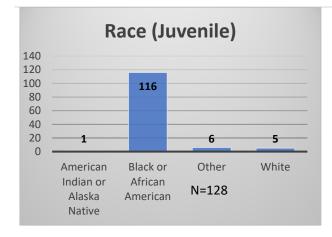

## Daily Data Dashboard – February 23, 2023 Demographics for JTDC Population Thursday Morning Midnight Count

Total # of probation Involved youth<sup>1</sup>: 1,103











 <sup>&</sup>lt;sup>1</sup> Probation Active: Any youth who is pending sentencing with an active social history, has been formally placed on probation or supervision with Cook County Juvenile Probation on the date of the report.
\*Age, Gender and Race for Criminal Court population (N=1) is not represented in this report.
Data sources: cFive Supervisor – Probation Population and RMIS – JTDC Population

Daily Data Dashboard – February 23, 2023 Demographics for JTDC Population Thursday Morning Midnight Count